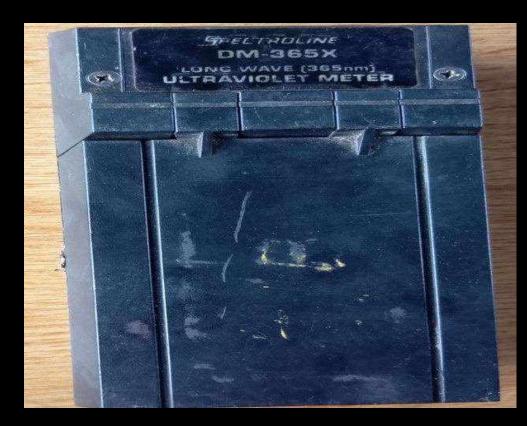

#### **Ultraviolet Light/Photo Meter**

Specification: Spectroline DM-365X Long Wave(365nm) microwatt/sq.cm

Location: SNEPCO Onne Yard