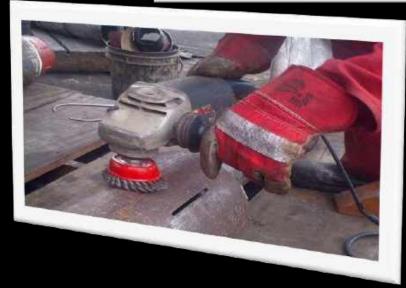

#### Buffing Machine Buffing Machine and Cup Brushes: For external pipe body cleaning and descaling

#### Location: LADOL, Lagos