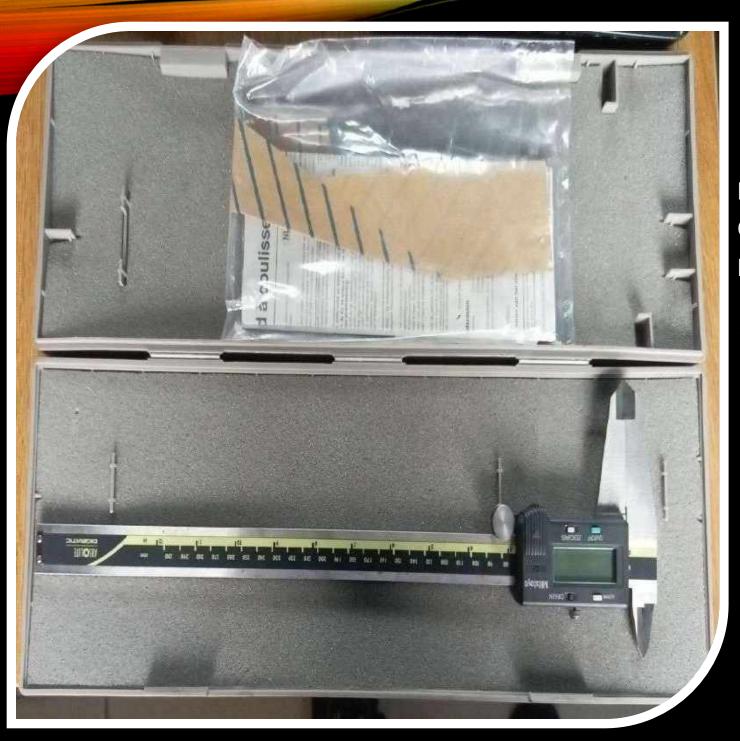

Air Compressor

12 bar

Location: Snepco Yard Onne

30 KVA Mobile Generator

0

(e

**Location:** Snepco Onne Yard

Digital Vernier Caliper for Outside Diameter & Inside Diameter Specification: inches/mm Location: SNEPCO Onne Yard