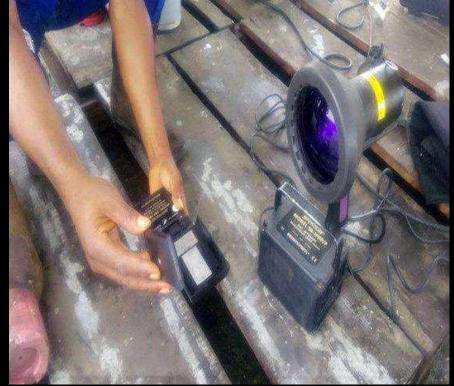

#### **Ultraviolet Light/Photo Meter**

Specification: Spectroline DM-365X Long Wave(365nm) microwatt/sq.cm

Location: SNEPCO Onne Yard

### • Ultraviolet Lamp

- 2Nos. Ultraviolet Lamp (365NM), 120 Volts,60Hz and 230 Volts,50Hz 0.95 amps
- **Specification**: Spectroline Model BIB-150p Built in
- Ballast
- Location: LADOL, Lagos/Onne Yard