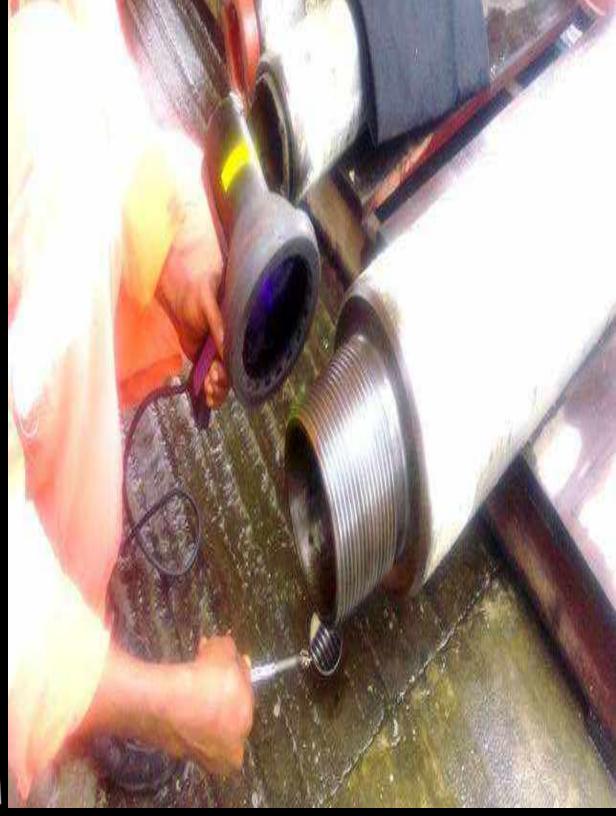

### **AC YOKE**

# Magnetic Coil: For electro-magnetic Induction of MPI Test space

- Location: LADOL, Lagos •

### • Ultraviolet Lamp

- 2Nos. Ultraviolet Lamp (365NM), 120 Volts,60Hz and 230 Volts,50Hz 0.95 amps
- **Specification**: Spectroline Model BIB-150p Built in
- Ballast
- Location: LADOL, Lagos/Onne Yard