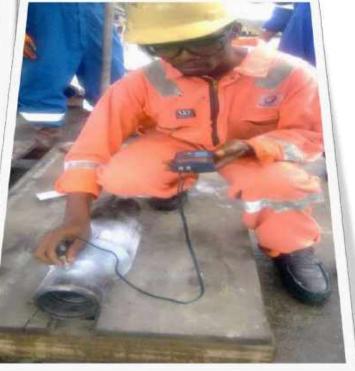

### **UT Meter Location:** LADOL, Lagos

- UT Meter TT100
- Wall thickness reading (inches & mm
- Specification:Location: LADOL, Lagos

Magnifying Lens (X10) Location: LADOL,Lagos Inside and Outside Diameter Calipers