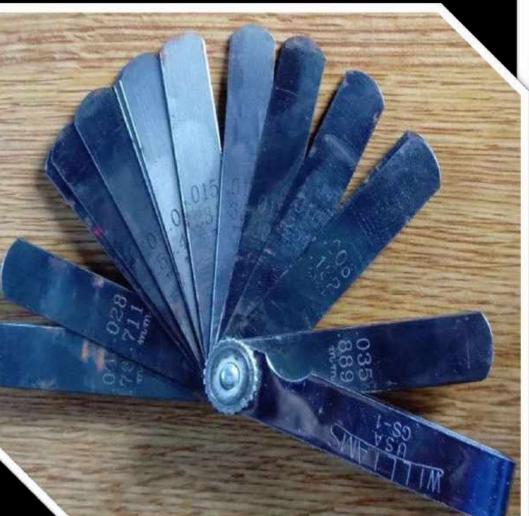

Mobile Generator

0

(e

**Location:** Snepco Onne Yard



Digital Vernier Caliper for Outside Diameter & Inside Diameter Specification: inches/mm Location: SNEPCO Onne Yard

#### **High Performance Sprayer**

(Profiline 410 TI): For dispensing of Chemicals for

MPI Specification: Location: SNepco Onne Yard





**Eureka Flask:** Measuring flux chemical Concentration.

Specification: Location: LADOL, Lagos



New Tech Depth Gauge (NTS)

Thread Gauge depth measurement

Location: LADOL, Lagos.



Drift Mandrels API Drift Mandrels 4-1/2" to 13-3/8"

Location: LADOL, Lagos

#### Electric Rotary Machine

Electric Rotary Machine for internal pipe body cleaning and descaling with extension and brush

### Location: LADOL,Lagos



API Thread profile Gauges (thread comb) Location: Snepco Onne Yard





#### Tubular Screen Filler Gauges

0.001**-0.012″** Location: Snepco Onne Yard



### 10 pounds Permanent Magnet

### Location: LADOL, Lagos

### **UT Meter Location:** LADOL, Lagos





- UT Meter TT100
- Wall thickness reading (inches & mm
- Specification:Location: LADOL, Lagos







Magnifying Lens (X10) Location: LADOL,Lagos Inside and Outside Diameter Calipers

Location: LADOL, Lagos







#### **Inspection Mirror**

Location: LADOL, Lagos and SNEPCO YARD





### Oil Spraying Can:

For internal oiling of tubulars

Location: LADOL, Lagos.





#### **Steam Cleaning Machine**

3000 PSI High Pressure Steam

### Location: LADOL,Lagos