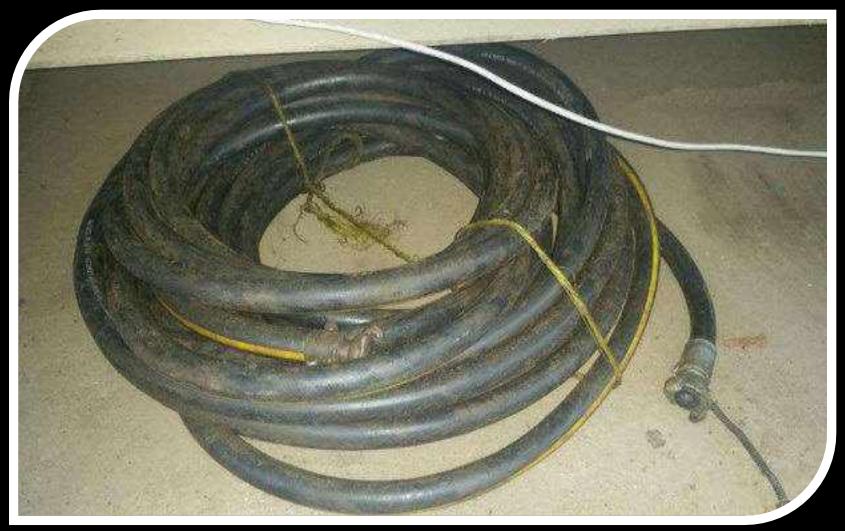

r**

Specification: Spectroline DM-365X Long Wave(365nm) microwatt/sq.cm

Location: SNEPCO Onne Yard







# Magnetic Coil: For electro-magnetic Induction of MPI Test space

- Location: LADOL, Lagos •



### • Ultraviolet Lamp

- 2Nos. Ultraviolet Lamp (365NM), 120 Volts,60Hz and 230 Volts,50Hz 0.95 amps
- **Specification**: Spectroline Model BIB-150p Built in
- Ballast
- Location: LADOL, Lagos/Onne Yard

ROTARY EQUIPMENTS

### CLEANING DUMO MACHINE & POWER BRUSH THREAD CLEANING



#### Location: LADOL, Lagos.

#### Buffing Machine Buffing Machine and Cup Brushes: For external pipe body cleaning and descaling

#### Location: LADOL, Lagos









### Hydraulic Hose on Machine



### Pneumatic Hydraulic Power Pack Unit

Accessories (Hydraulic Torque Wrench of various sizes)

### Air Hose





#### Pit/Depth Gauge

The Techloch AL-9218 gauge inspect the depth of surface pitting and threads on tubular goods.

### Specification: 0.0005"/0.001" (X25.4 in mm)

Location: SNEPCO Onne Yard

Gauss meter (magnetic field indicator)

Specification: 1 Gauss= 10^-4 weber/s Location: SNEPCO Onne Yard



Vernier Caliper

**Location:** Head Office



Air Compressor

12 bar

Location: Snepco Yard Onne



30 KVA Mobile Generator

0

(e

**Location:** Snepco Onne Yard



Digital Vernier Caliper for Outside Diameter & Inside Diameter Specification: inches/mm Location: SNEPCO Onne Yard

#### **High Performance Sprayer**

(Profiline 410 TI): For dispensing of Chemicals for

MPI Specification: Location: SNepco Onne Yard





**Eureka Flask:** Measuring flux chemical Concentration.

Specification: