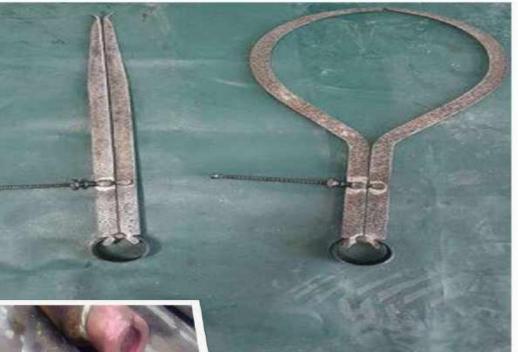

ADOL, Lagos



New Tech Depth Gauge (NTS)

Thread Gauge depth measurement

Location: LADOL, Lagos.



Drift Mandrels API Drift Mandrels 4-1/2" to 13-3/8"

Location: LADOL, Lagos

#### Electric Rotary Machine

Electric Rotary Machine for internal pipe body cleaning and descaling with extension and brush

### Location: LADOL,Lagos



API Thread profile Gauges (thread comb) Location: Snepco Onne Yard





#### Tubular Screen Filler Gauges

0.001**-0.012″** Location: Snepco Onne Yard



### 10 pounds Permanent Magnet

### Location: LADOL, Lagos

### **UT Meter Location:** LADOL, Lagos





- UT Meter TT100
- Wall thickness reading (inches & mm
- Specification:Location: LADOL, Lagos







Magnifying Lens (X10) Location: LADOL,Lagos Inside and Outside Diameter Calipers

Location: LADOL, Lagos







#### **Inspection Mirror**

Location: LADOL, Lagos and SNEPCO YARD





### Oil Spraying Can:

For internal oiling of tubulars

Location: LADOL, Lagos.





#### **Steam Cleaning Machine**

3000 PSI High Pressure Steam

### Location: LADOL,Lagos