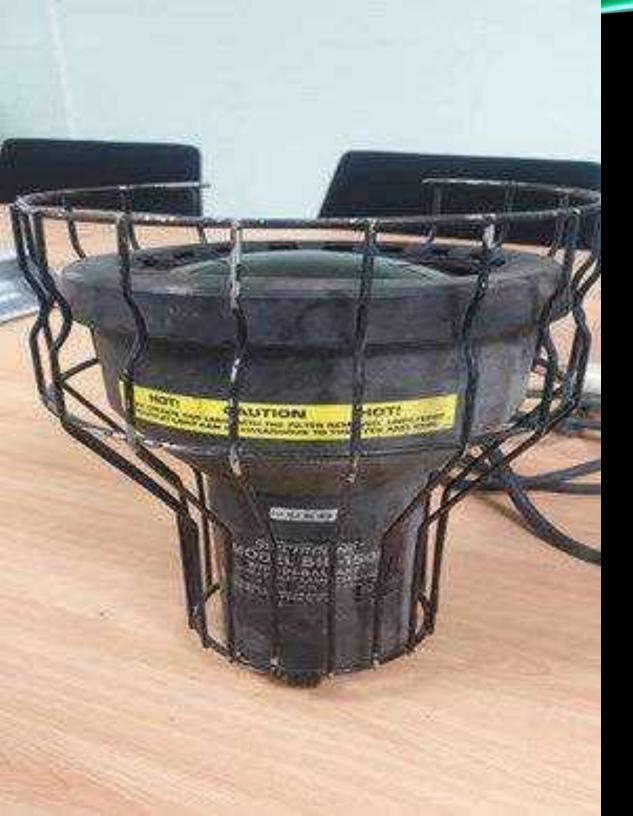

### • Ultraviolet Lamp

- 2Nos. Ultraviolet Lamp (365NM), 120 Volts,60Hz and 230 Volts,50Hz 0.95 amps
- **Specification**: Spectroline Model BIB-150p Built in
- Ballast
- Location: LADOL, Lagos/Onne Yard