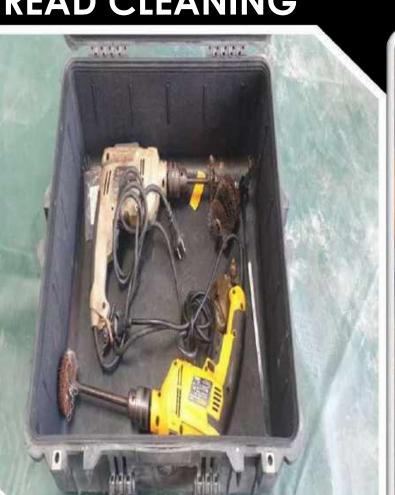

### CLEANING DUMO MACHINE & POWER BRUSH THREAD CLEANING

#### Location: LADOL, Lagos.