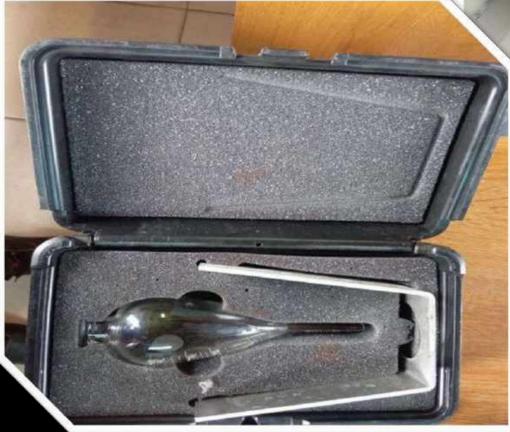

#### **High Performance Sprayer**

(Profiline 410 TI): For dispensing of Chemicals for

MPI Specification: Location: SNepco Onne Yard

**Eureka Flask:** Measuring flux chemical Concentration.

Specification: Location: LADOL, Lagos