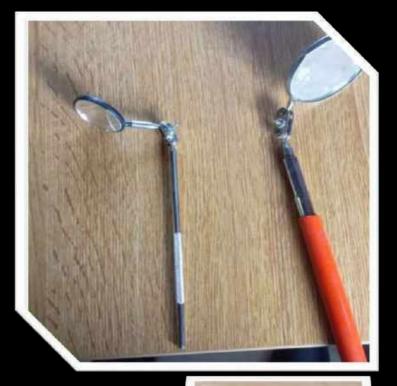

, Lagos



New Tech Depth Gauge (NTS)

Thread Gauge depth measurement

Location: LADOL, Lagos.



Drift Mandrels API Drift Mandrels 4-1/2" to 13-3/8"

Location: LADOL, Lagos

#### Electric Rotary Machine

Electric Rotary Machine for internal pipe body cleaning and descaling with extension and brush

### Location: LADOL,Lagos



API Thread profile Gauges (thread comb) Location: Snepco Onne Yard





#### Tubular Screen Filler Gauges

0.001**-0.012″** Location: Snepco Onne Yard



### 10 pounds Permanent Magnet

### Location: LADOL, Lagos

### **UT Meter Location:** LADOL, Lagos





- UT Meter TT100
- Wall thickness reading (inches & mm
- Specification:Location: LADOL, Lagos







Magnifying Lens (X10) Location: LADOL,Lagos Inside and Outside Diameter Calipers

Location: LADOL, Lagos







#### **Inspection Mirror**

Location: LADOL, Lagos and SNEPCO YARD





### Oil Spraying Can:

For internal oiling of tubulars

Location: LADOL, Lagos.





#### **Steam Cleaning Machine**

3000 PSI High Pressure Steam

### Location: LADOL,Lagos