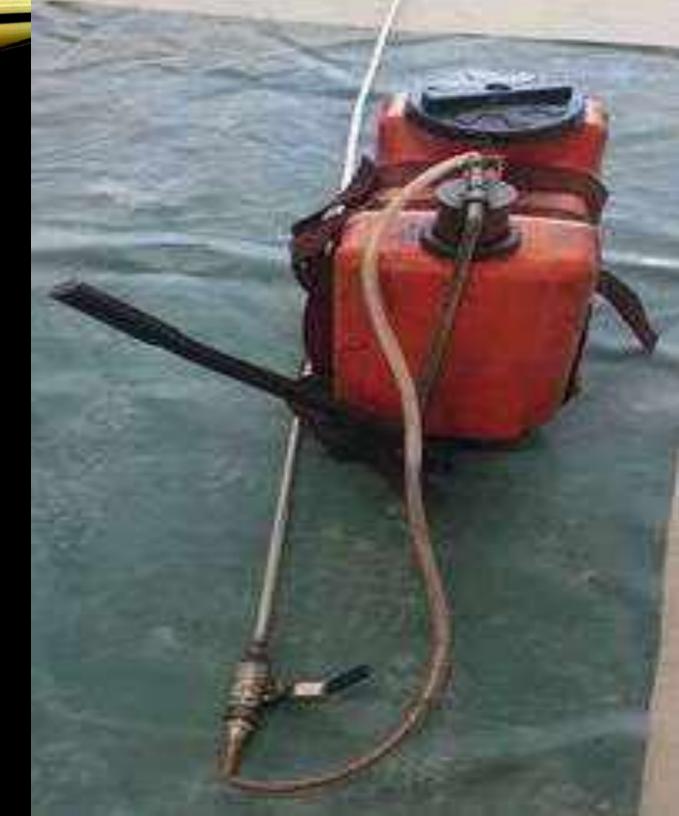

#### **High Performance Sprayer**

(Profiline 410 TI): For dispensing of Chemicals for

MPI Specification: Location: SNepco Onne Yard

**Eureka Flask:** Measuring flux chemical Concentration.

Specification: Location: LADOL, Lagos