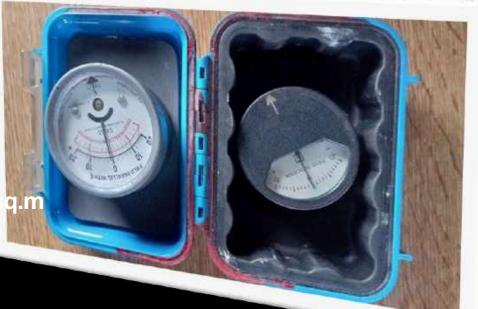

### Specification: 0.0005"/0.001" (X25.4 in mm)

Location: SNEPCO Onne Yard

Gauss meter (magnetic field indicator)

Specification: 1 Gauss= 10^-4 weber/s Location: SNEPCO Onne Yard

Vernier Caliper

**Location:** Head Office