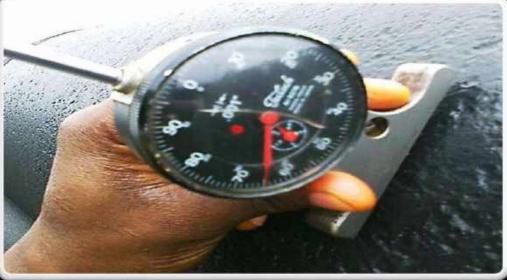

#### Pit/Depth Gauge

The Techloch AL-9218 gauge inspect the depth of surface pitting and threads on tubular goods.

### Specification: 0.0005"/0.001" (X25.4 in mm)

Location: SNEPCO Onne Yard

Gauss meter (magnetic field indicator)

Specification: 1 Gauss= 10^-4 weber/s Location: SNEPCO Onne Yard

Vernier Caliper

**Location:** Head Office