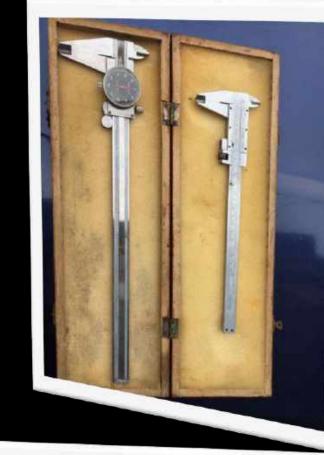

### Specification: 0.0005"/0.001" (X25.4 in mm)

Location: SNEPCO Onne Yard

Gauss meter (magnetic field indicator)

Specification: 1 Gauss= 10^-4 weber/s Location: SNEPCO Onne Yard

Vernier Caliper

**Location:** Head Office

Air Compressor

12 bar

Location: Snepco Yard Onne

30 KVA Mobile Generator

0

(e

**Location:** Snepco Onne Yard

Digital Vernier Caliper for Outside Diameter & Inside Diameter Specification: inches/mm Location: SNEPCO Onne Yard