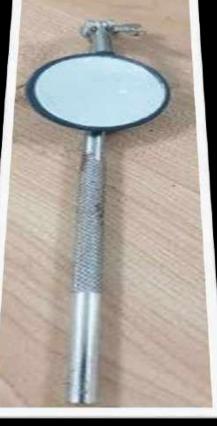

Location: LADOL, Lagos.



Drift Mandrels API Drift Mandrels 4-1/2" to 13-3/8"

Location: LADOL, Lagos

#### Electric Rotary Machine

Electric Rotary Machine for internal pipe body cleaning and descaling with extension and brush

### Location: LADOL,Lagos



API Thread profile Gauges (thread comb) Location: Snepco Onne Yard





#### Tubular Screen Filler Gauges

0.001**-0.012″** Location: Snepco Onne Yard



### 10 pounds Permanent Magnet

### Location: LADOL, Lagos

### **UT Meter Location:** LADOL, Lagos





- UT Meter TT100
- Wall thickness reading (inches & mm
- Specification:Location: LADOL, Lagos







Magnifying Lens (X10) Location: LADOL,Lagos Inside and Outside Diameter Calipers

Location: LADOL, Lagos







#### **Inspection Mirror**

Location: LADOL, Lagos and SNEPCO YARD





### Oil Spraying Can:

For internal oiling of tubulars

Location: LADOL, Lagos.





#### **Steam Cleaning Machine**

3000 PSI High Pressure Steam

### Location: LADOL,Lagos