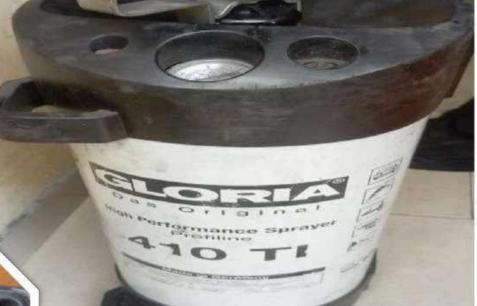

#### **High Performance Sprayer**

(Profiline 410 TI): For dispensing of Chemicals for

MPI Specification: Location: SNepco Onne Yard

**Eureka Flask:** Measuring flux chemical Concentration.

Specification: Location: LADOL, Lagos