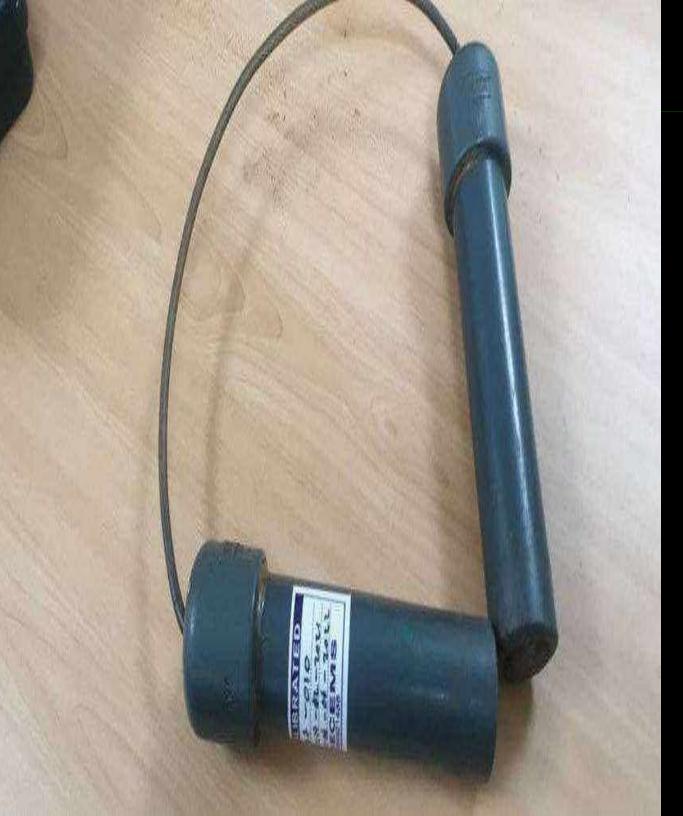

or Outside Diameter & Inside Diameter Specification: inches/mm Location: SNEPCO Onne Yard

#### **High Performance Sprayer**

(Profiline 410 TI): For dispensing of Chemicals for

MPI Specification: Location: SNepco Onne Yard





**Eureka Flask:** Measuring flux chemical Concentration.

Specification: Location: LADOL, Lagos



New Tech Depth Gauge (NTS)

Thread Gauge depth measurement

Location: LADOL, Lagos.



Drift Mandrels API Drift Mandrels 4-1/2" to 13-3/8"

Location: LADOL, Lagos

#### Electric Rotary Machine

Electric Rotary Machine for internal pipe body cleaning and descaling with extension and brush

### Location: LADOL,Lagos



API Thread profile Gauges (thread comb) Location: Snepco Onne Yard





#### Tubular Screen Filler Gauges

0.001**-0.012″** Location: Snepco Onne Yard



### 10 pounds Permanent Magnet

### Location: LADOL, Lagos

### **UT Meter Location:** LADOL, Lagos





- UT Meter TT100
- Wall thickness reading (inches & mm
- Specification:Location: LADOL, Lagos







Magnifying Lens (X10) Location: LADOL,Lagos Inside and Outside Diameter Calipers

Location: LADOL, Lagos







#### **Inspection Mirror**

Location: LADOL, Lagos and SNEPCO YARD





### Oil Spraying Can:

For internal oiling of tubulars

Location: LADOL, Lagos.





#### **Steam Cleaning Machine**

3000 PSI High Pressure Steam

### Location: LADOL,Lagos