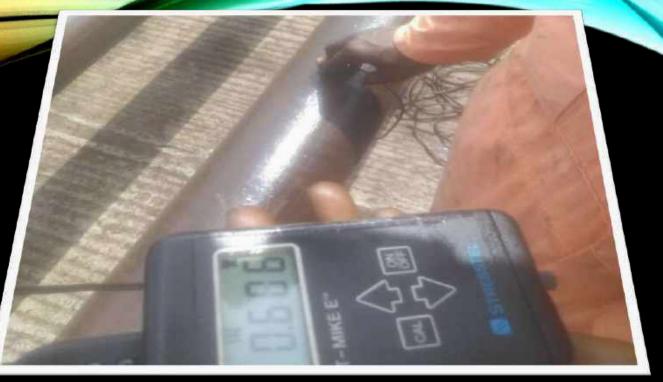

### **UT Meter Location:** LADOL, Lagos

- UT Meter TT100
- Wall thickness reading (inches & mm
- Specification:Location: LADOL, Lagos

Magnifying Lens (X10) Location: LADOL,Lagos Inside and Outside Diameter Calipers