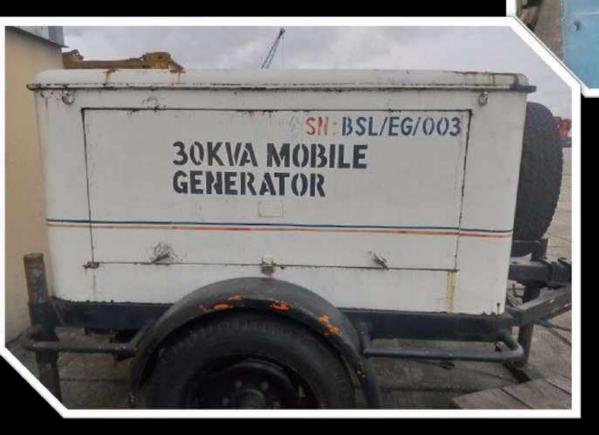

Air Compressor

12 bar

Location: Snepco Yard Onne

30 KVA Mobile Generator

0

(e

**Location:** Snepco Onne Yard

Digital Vernier Caliper for Outside Diameter & Inside Diameter Specification: inches/mm Location: SNEPCO Onne Yard