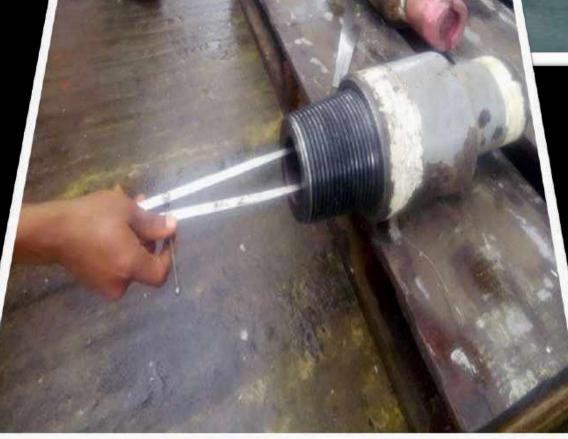

OL, Lagos



New Tech Depth Gauge (NTS)

Thread Gauge depth measurement

Location: LADOL, Lagos.



Drift Mandrels API Drift Mandrels 4-1/2" to 13-3/8"

Location: LADOL, Lagos

#### Electric Rotary Machine

Electric Rotary Machine for internal pipe body cleaning and descaling with extension and brush

### Location: LADOL,Lagos



API Thread profile Gauges (thread comb) Location: Snepco Onne Yard





#### Tubular Screen Filler Gauges

0.001**-0.012″** Location: Snepco Onne Yard



### 10 pounds Permanent Magnet

### Location: LADOL, Lagos

### **UT Meter Location:** LADOL, Lagos





- UT Meter TT100
- Wall thickness reading (inches & mm
- Specification:Location: LADOL, Lagos







Magnifying Lens (X10) Location: LADOL,Lagos Inside and Outside Diameter Calipers

Location: LADOL, Lagos







#### **Inspection Mirror**

Location: LADOL, Lagos and SNEPCO YARD





### Oil Spraying Can:

For internal oiling of tubulars

Location: LADOL, Lagos.





#### **Steam Cleaning Machine**

3000 PSI High Pressure Steam

### Location: LADOL,Lagos