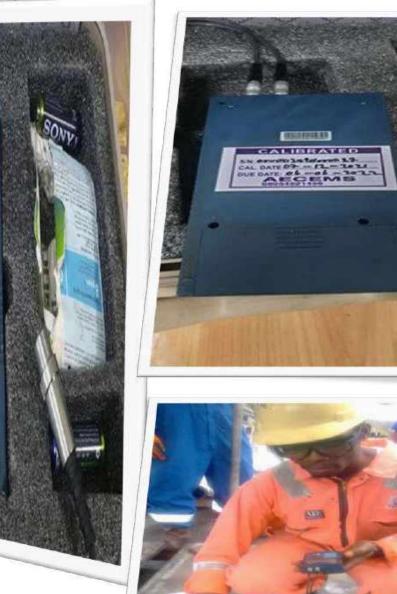

### **UT Meter Location:** LADOL, Lagos

- UT Meter TT100
- Wall thickness reading (inches & mm
- Specification:Location: LADOL, Lagos

Magnifying Lens (X10) Location: LADOL,Lagos Inside and Outside Diameter Calipers