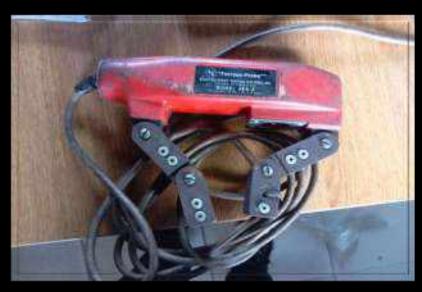

# Magnetic Coil: For electro-magnetic Induction of MPI Test space

- Location: LADOL, Lagos •