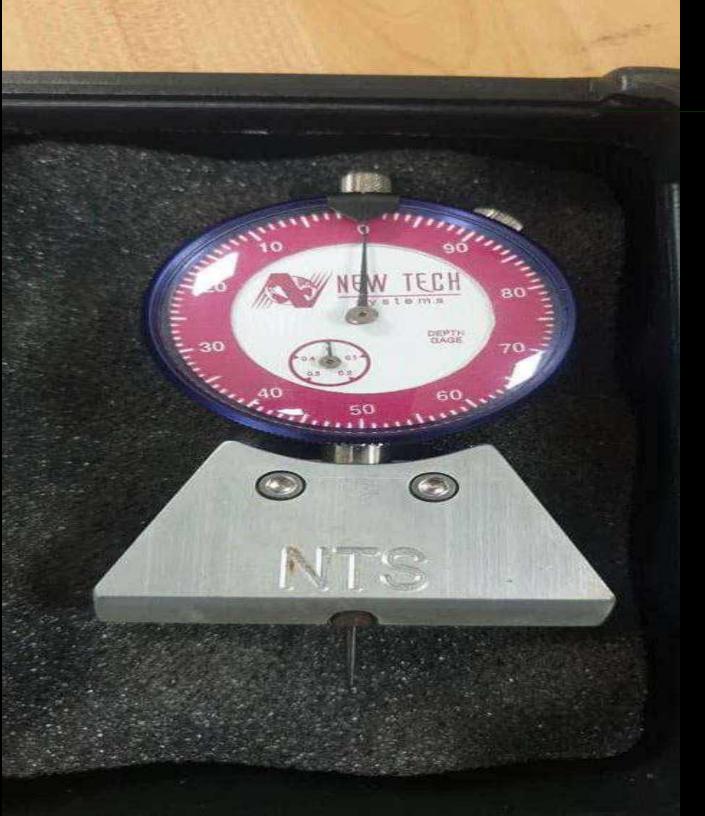

New Tech Depth Gauge (NTS)

Thread Gauge depth measurement

Location: LADOL, Lagos.

Drift Mandrels API Drift Mandrels 4-1/2" to 13-3/8"

Location: LADOL, Lagos